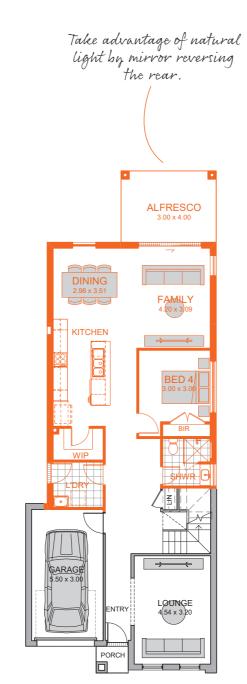

### MIRRORED REAR

Sometimes a house just looks better if it's mirrored. The floor plan does not change – it just means that the home is reversed.