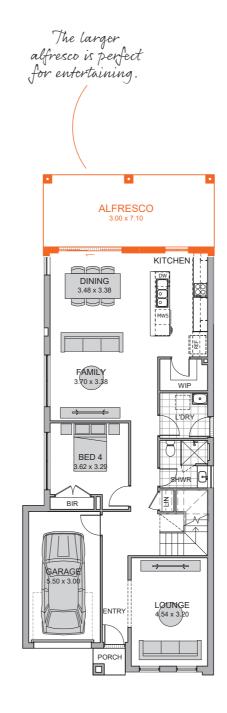

### EXTENDED ALFRESCO

Extend the alfresco to make the most of indoor / outdoor living and entertaining.