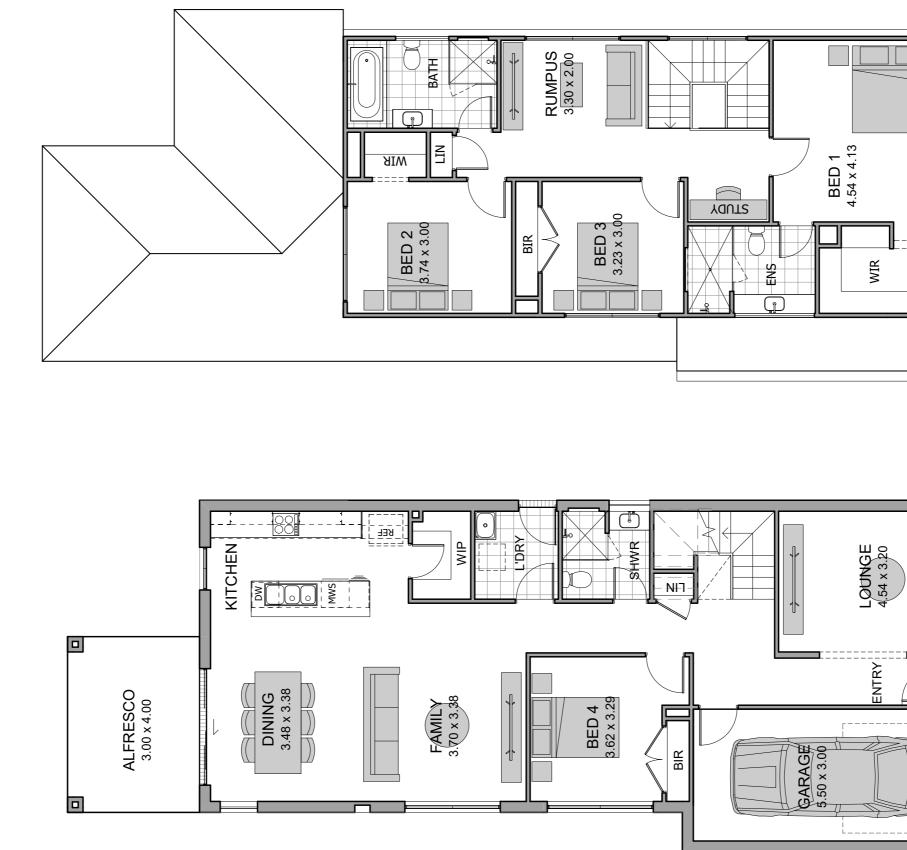

best suit you with ease.

Take a look at some of the options available below:

- Mirrored Rear
- Bed 1 Swap
- Additional Bed
- 🗌 Guest Bed
- □ Extended Alfresco
- Extended Garage

Simply visit our website to view all options and how these can work together to create your final home.

There you will be able to select the options you like and see how they work together to choose your final plan.

Scan the QR code to explore.





### MIRRORED REAR

Sometimes a house just looks better if it's mirrored. The floor plan does not change – it just means that the home is reversed.



### EXTENDED ALFRESCO

Extend the alfresco to make the most of indoor / outdoor living and entertaining.



### BED 1 SWAP

Move your master suite to the rear of the home for that extra bit of privacy.

# Belview 25







FIRST FLOOR

GROUND FLOOR



### For more information, please ask your new home consultant or call 1300 223 345.

### rawsonhomes.com.au

In respect of all home designs contained in this brochure, the term "Materials" includes:

 $\cdot$  all images of any kind produced by Rawson Homes; and

 $\cdot$  pictures of fixtures, fittings (lighting, electrical or otherwise) or finishes,

landscaping and outdoor items, floor coverings, doors, furniture, kitchen, bathroom and decorative items.

The Materials are visual aids and are for illustrative purposes only. Dimensions, sketches and computer renderings are approximate only. The Materials do not constitute a binding representation, warranty, obligation or guarantee as to a final product and you may not rely on them as such.

Materials may