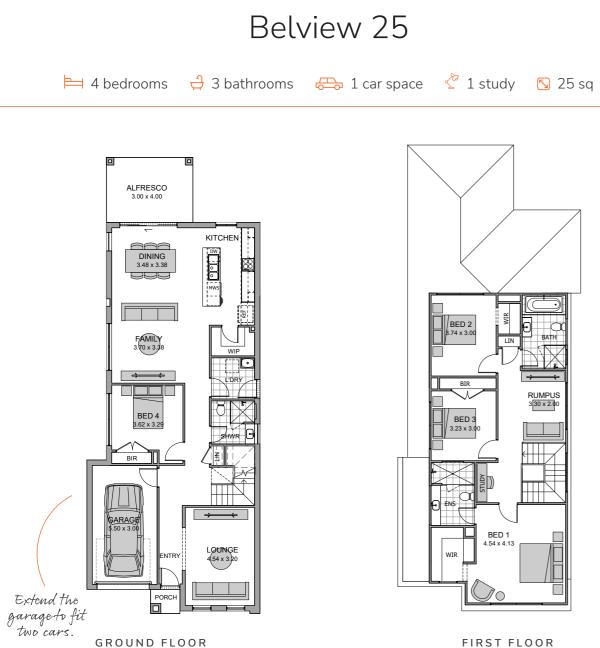

# Belview 25

FIRST FLOOR

GROUND FLOOR

### HOME DETAILS

| Ground Floor Living    | 110.71m²                 |
|------------------------|--------------------------|
| First Floor Living     | 92.39m <sup>2</sup>      |
| Garage                 | 18.85m²                  |
| Porch                  | 1.51m <sup>2</sup>       |
| Alfresco               | 12.00m²                  |
|                        |                          |
| Total                  | 235.46m <sup>2</sup>     |
| Total<br>Overall Width | <b>235.46m²</b><br>8.00m |

Personalise your floor plan with ease by selecting from these pre-designed options:

- □ Mirrored Rear
- □ Bed 1 Swap
- □ Additional Bed
- 🗌 Guest Bed
- Extended Alfresco

Standard Lot Width 9m Zero Lot Width 0m