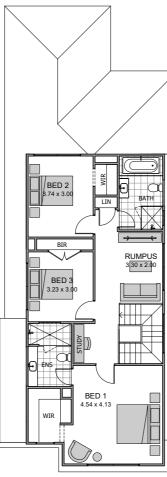

# Belview

HOME DESIGN



# Welcome to the **Belview.**

The Belview is a surprisingly spacious home for its size with a modern design that's ideal for any narrow block.

This ingenious design brings contemporary features to a classic design making it perfect for a busy family life.

Rawson Homes. Build better, **together.** 





# Belview Façades.

### HAMPTONS





COASTAL





CONTEMPORARY





MODERN





Inspired by the latest trends, Rawson Homes offers a range of façades in four different styles. From Hamptons to Coastal or the more urban Contemporary or Modern designs, our range now offers more choice for every taste and budget.























FIRST FLOOR

### HOME DETAILS

| Ground Floor Living    | 110.71m²                 |
|------------------------|--------------------------|
| First Floor Living     | 92.39m <sup>2</sup>      |
| Garage                 | 18.85m²                  |
| Porch                  | 1.51m <sup>2</sup>       |
| Alfresco               | 12.00m²                  |
|                        |                          |
| Total                  | 235.46m <sup>2</sup>     |
| Total<br>Overall Width | <b>235.46m²</b><br>8.00m |



Personalise your floor plan with ease by selecting from these pre-designed options:

- □ Mirrored Rear
- □ Bed 1 Swap
- □ Additional Bed
- 🗌 Guest Bed
- Extended Alfresco

Standard Lot Width 9m Zero Lot Width 0m





## Take a look at our pre-designed options.

Add your persona