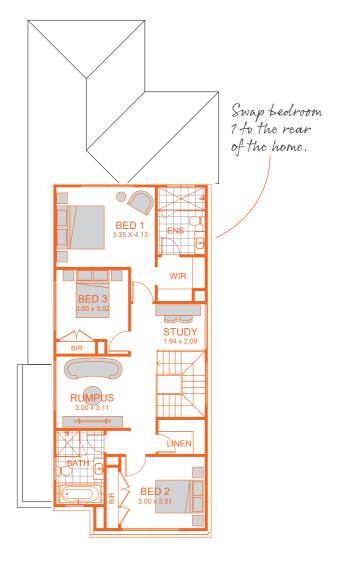

### BED 1 SWAP

Move your master suite to the rear of the home for that extra bit of privacy.