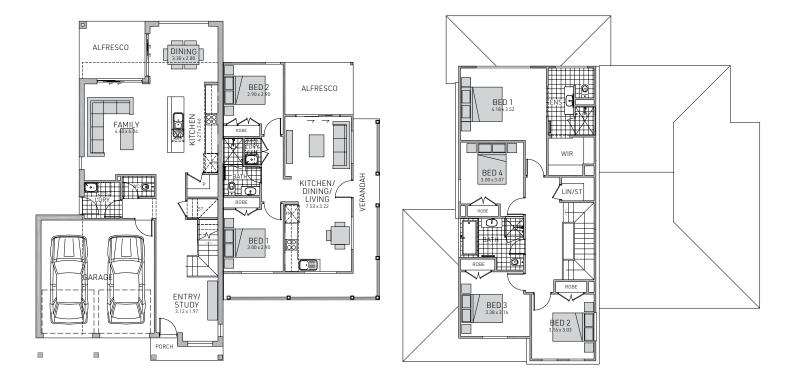

## Mayfield MK III + Granny Flat

🗎 6 bedrooms 👌 3.5 bathrooms 🛛 🔂 2 car spaces 🕓 32.8 sq

GROUND FLOOR

FIRST FLOOR

#### HOME DETAILS

| Ground Floor Living | 135.71m² |
|---------------------|----------|
| First Floor Living  | 96.58m²  |
| Garage              | 33.43m²  |
| Porch               | 2.42m²   |
| Alfresco            | 17.41m²  |

| Verandah       | 19.49m <sup>2</sup>  |
|----------------|----------------------|
| Total          | 305.42m <sup>2</sup> |
| Overall Width  | 16.72m               |
| Overall Length | 16.50m               |